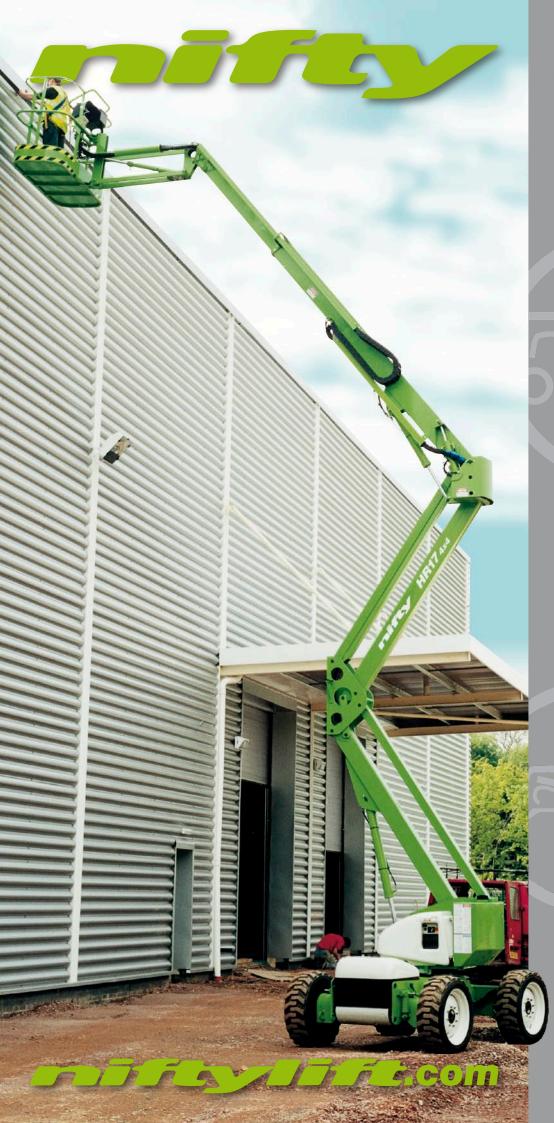

# **SELF PROPELLED** ACCESS PLATFORM

17.20m (56ft 6in) Working height

9.60m (31ft 6in) Working outreach

**45% Gradeability** 4WD for rough terrain

Suspension System Improved traction on uneven terrain

**2.00m Chassis Width** Operation in confined areas

Fully Proportional Hydraulic Controls Simple, reliable & easy to use

**1.80m Wide Platform** Improving operator comfort

Platform Rotation & Flyboom Improved access to applications

The Nifty Height Rider 17 will lift 2 men and tools to a working height of over 17m or an outreach of 9.6m. Fully proportional hydraulic controls make the **HR17** simple to use, reliable and easy to maintain, keeping running costs low and minimising downtime. Platform rotation and a 150° flyboom give greater control over positioning the platform making jobs both quicker and easier than before. Its weight saving and compact chassis give the HR17 excellent manoeuvrability on site and its powerful 4-Wheel Drive ensure that it can handle even the roughest terrain.

#### The Nifty HR17's unique suspension system ensures maximum traction when travelling over uneven ground and the 1.8m wide the allows operator ample space for tools.