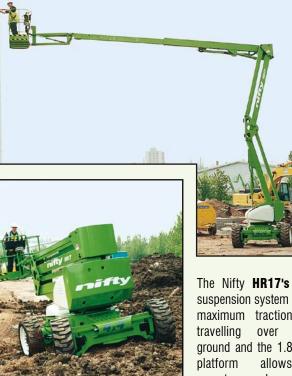

#### The Nifty HR17's unique suspension system ensures maximum traction when travelling over uneven ground and the 1.8m wide the allows operator ample space for tools.