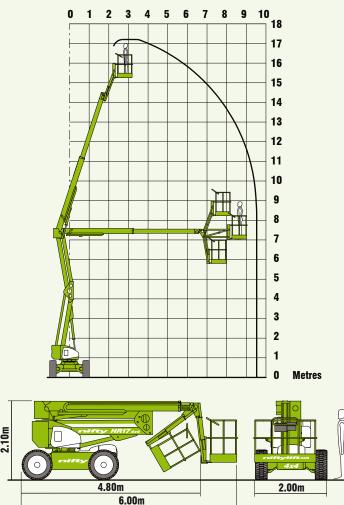

### **SPECIFICATIONS**

| Working Height                                   | 17.20m                       | 56ft 6in           |
|--------------------------------------------------|------------------------------|--------------------|
| Platform Height                                  | 15.20m                       | 49ft 10in          |
| Working Outreach                                 | 9.60m                        | 31ft 6in           |
| Slew                                             | 360 <sup>°</sup>             |                    |
| Flyboom Arc                                      | 150º                         |                    |
| Width                                            | 2.00m                        | 6ft 7in            |
| Height                                           | 2.10m                        | 6ft 11in           |
| Length - Stowed                                  | 4.80m                        | 15ft 9in           |
| - Overall                                        | 6.00m                        | 19ft 8in           |
| Minimum Weight                                   | 6,140kg*                     | 13,508lbs*         |
| Turning Radius - Inside                          | 1.75m                        | 5ft 9in            |
| - Outside                                        | 4.22m                        | 13ft 10in          |
| Platform Rotation                                | 1000                         |                    |
| Platform Capacity                                | 225kg                        |                    |
| Platform Size                                    | 1.80m x 0.70m                | 5ft 11in x 2ft 4in |
| Drive Speed                                      | 6.6kph                       | 4.1mph             |
| Gradeability                                     | 45%                          |                    |
| Control System                                   | Fully Proportional Hydraulic |                    |
| Power System                                     | Kubota 1505 32Hp Diesel      |                    |
| * Weights may vary according to specification in | esse confirm before ordering |                    |